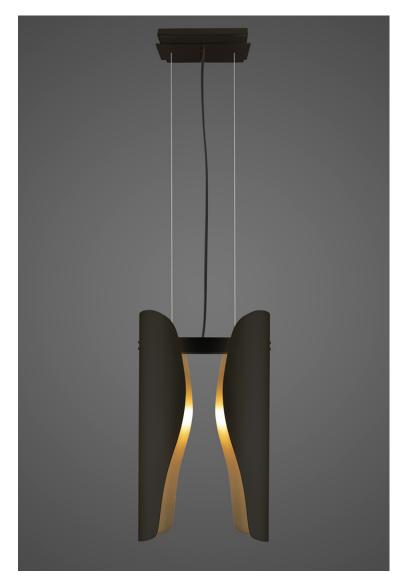

## **LOTUS PENDANT - #107P**

(Black Antique Satin Brass with Clear Coat finish shown)

Material Frame: Brass, Stainless Steel or Aluminum

**Finishes Petals/Canopy:** Satin Brass with Clear Coat, Antique Satin Brass with Clear Coat, Satin Stainless Steel; Black, White or Bronze Brown Powder Coat

PETALS Color Combinations with Satin Brass Finish Inside: Black Antique Outside/Brass Inside with Clear Coat, Light Antique Satin Brass Outside/ Brass Inside with Clear Coat, Dark Antique Satin Brass Outside/Brass Inside with Clear Coat

**Size Frame:** 9" width x 15" height x 6" depth / 5' overall drop (5" x 6" Canopy) (Specify Drop, pricing for 5' drop or under standard)

( Variations in all Finishes are inherent in this handmade product )