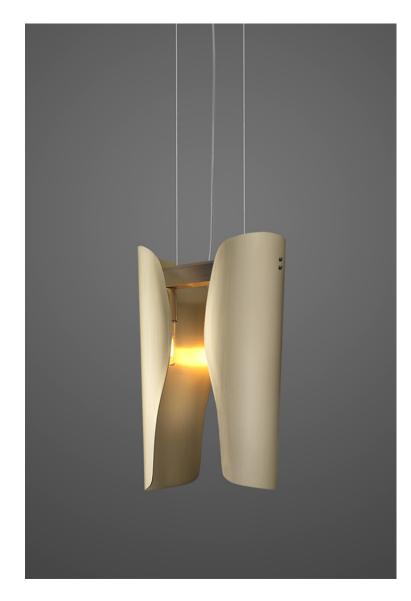

## LOTUS PENDANT - #107P

(Satin Brass with Clear Coat finish shown)

Material Frame: Brass, Stainless Steel or Aluminum

**Finishes Petals/Canopy:** Satin Brass with Clear Coat, Antique Satin Brass with Clear Coat, Satin Stainless Steel; Black, White or Bronze Brown Powder Coat

PETALS Color Combinations with Satin Brass Finish Inside: Black Antique Outside/Brass Inside with Clear Coat, Light Antique Satin Brass Outside/ Brass Inside with Clear Coat, Dark Antique Satin Brass Outside/Brass Inside with Clear Coat

**Size Frame:** 9" width x 15" height x 6" depth / 5' overall drop (5" x 6" Canopy) (Specify Drop, pricing for 5' drop or under standard)

( Variations in all Finishes are inherent in this handmade product )