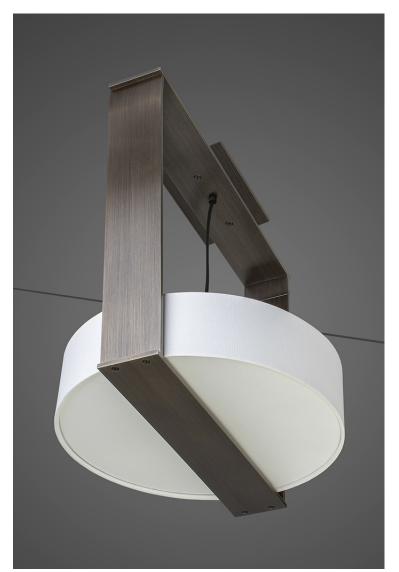

## **PONTE PENDANT - #104P**

(Antique Satin Brass with Clear Coat finish shown)

Material Frame: Brass or Stainless Steel

**Finishes Frame:** Satin Brass with Clear Coat, Antique Satin Brass with Clear Coat, Satin Stainless Steel; Black, White or Bronze Brown Powder Coat

**Cord Finishes:** Black or Clear Silver Plastic, Red Fabric

**Size Frame:** 18.5" width at ceiling x 15.5" width bottom x 3" depth frame x 18" drop with Shade **Canopy size:** 5" x 5" square

**Size Shade:** 14" diameter x 4" ht. (sits inside frame) with Translucent White Frosted Diffuser at Bottom

**Shade Materials:** White or Natural Silk Pongee, White Linen, Black Silk Pongee

Translucent Lining Standard on all shades

( Variations in all Finishes are inherent in this handmade product )

(2 x 60 Watt E26 LED Bulb Maximum / Included)