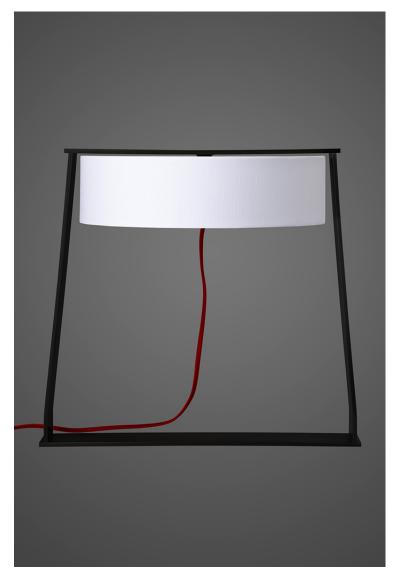

## **PONTE - #104**

(Black Powdercoat finish shown)

Material Frame: Brass or Stainless Steel

**Finishes Frame:** Satin Brass with Clear Coat, Antique Satin Brass with Clear Coat, Satin Stainless Steel; Black, White or Bronze Brown Powder Coat

**Size Frame:** 15.5" width top x 18.5" width bottom x 3" depth frame x 17" ht. with Shade

**Size Shade:** 14" diameter x 4" ht. (hangs inside frame) with Top Diffuser Included

**Shade Materials:** White or Natural Silk Pongee, White Linen, Black Silk Pongee

Translucent Lining Standard on all shades

(2 x 60 Watt E26 LED Bulb Maximum / Included) On/Off Switch on Black Fabric, Silver Fabric or Red Fabric Cord)

( Variations in all Finishes are inherent in this handmade product )