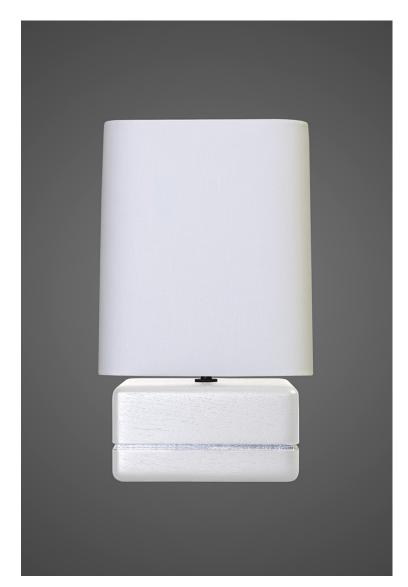

## **CODA - #102**

Table Lamp - 8" Base (Off White Walnut with Silver Leaf finish shown)

Material Base: Walnut / Silver Leaf / Gold Leaf

**Finishes Base:** Ebonized or Off White Walnut **Finish U-Channel Band Detail:** Silver Leaf or Gold Leaf

Size Base: 8" width x 8" depth x 4.75" ht. Size Shade: 9" front width x 7" side x 10.5" ht. with Top Diffuser Included. Total Height with Shade 15.5"

**Shade Materials:** White or Natural Silk Pongee, White Linen, Black Silk Pongee

Translucent - Lining standard on all shades

(1 x 60 Watt LED Bulb Maximum/Not Included – On/Off Switch on Black Fabric Cord)

( Variations in all Finishes are inherent in this handmade product )