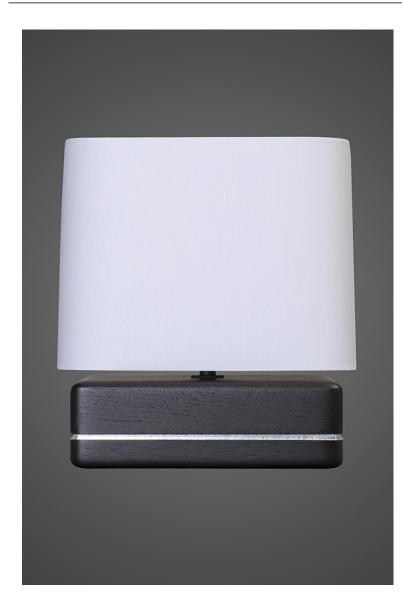

## CODA - #102

Table Lamp - 11.5" Base (Ebonized Walnut with Silver Leaf finish shown)

Material Base: Walnut / Silver Leaf / Gold Leaf

Finishes Base: Ebonized or Off White Walnut Finish U-Channel Band Detail: Silver Leaf or Gold Leaf

**Size Base:** 11.5" front width x 8" depth x 4.75" ht. **Size Shade:** 12.5" front width x 7" side x 12" ht. with Top Diffuser Included. Total Height with Shade 17"

**Shade Materials:** White or Natural Silk Pongee, White Linen, Black Silk Pongee