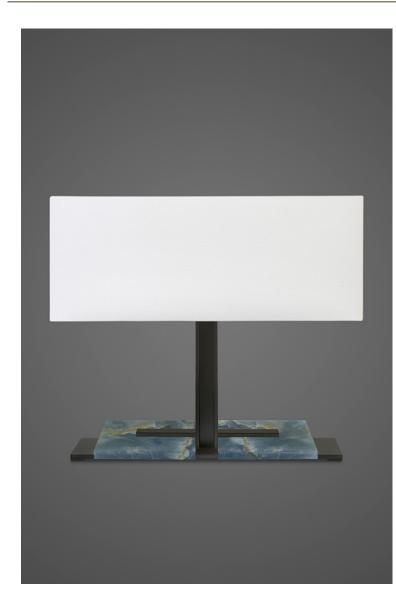

## **BLOQUE - #79A - SLIM STONES**

(Blue Onyx Stone Shown)

Material: Aluminum Frame / 1" ht. Slim Blue Onyx Stones Finish Base Stones: Blue Onyx / Honed

**Finishes Frame:** Bronze Brown (shown) or Black Powder Coat

**Size Rectangular Shade:** 20" x 10" x 9"ht. w/Attached Top Diffuser Included

**Size Base with Shade:** 18" width x 6.5" depth x 11" ht. base with Shade 20" overall height

Translucent - Lining standard on all shades

**Shade Materials:** White or Natural Silk Pongee, White Linen, Black Silk Pongee

(Variations in the Natural Blue Onyx Stone are inherent aspects of this product – Materials will chip slightly in the naturally occurring hairline fractures of the stone and should not be interpreted as a defect )