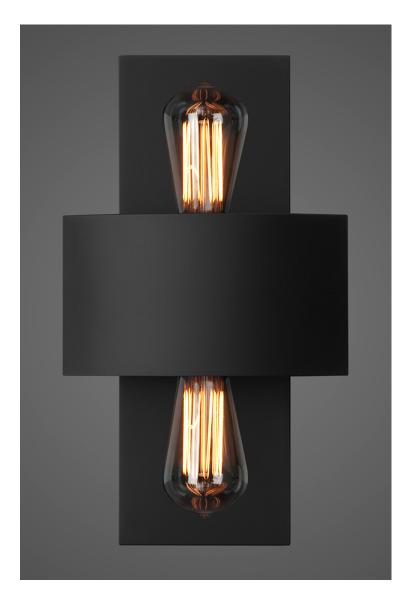

## STAGE SCONCE - #64S-B

**Material:** Aluminum Frame with 1 or 2 Filament 30 Watt Light Bulbs

Finishes: Black or Bronze Brown Powder Coat

### Size Double Bulb Version

8" width x 14" ht x 3.5" depth (3.5" projection) Includes 4" universal mount plate (J-Box Centered) ( 2 x 30 Watt Filament Bulbs Included ) Mounted Horizontally or Vertically