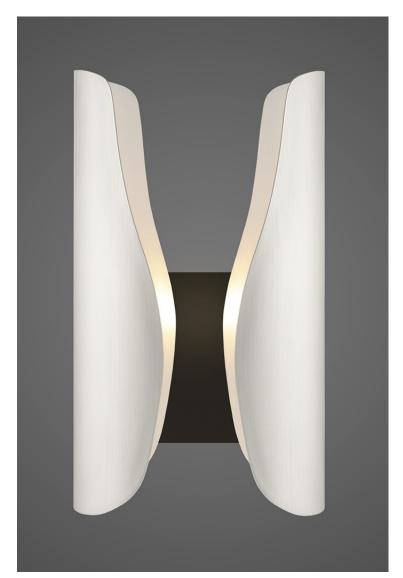

## **LOTUS SCONCE - #107S**

(White Powder Coat finish shown)

Material: Brass, Stainless Steel or Aluminum

Finishes Petals/Backplate: Satin Brass with Clear Coat, Antique Satin Brass with Clear Coat, Satin Stainless Steel; Black, White or Bronze Brown Powder Coat

**Size:** 8" width x 15" height x 4" depth / Includes 4" universal mount plate

**Backplate:** 6.5" wide x 5" ht. (5" to J-Box Center from bottom of Sconce Petal)

Can be Mounted with Petal Orientation Upward or Downward