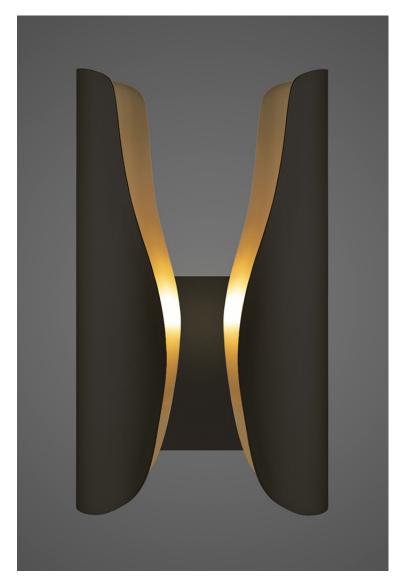

## **LOTUS SCONCE - #107S**

(Black Antique Satin finish shown)

Material: Brass, Stainless Steel or Aluminum

Finishes Petals/Backplate: Satin Brass with Clear Coat, Antique Satin Brass with Clear Coat, Satin Stainless Steel; Black, White or Bronze Brown Powder Coat

## **PETALS Color Combinations with Satin Brass**

Finish Inside: Black Antique Outside/Brass Inside with Clear Coat, Light Antique Satin Brass Outside/ Brass Inside with Clear Coat, Dark Antique Satin Brass Outside/Brass Inside with Clear Coat

**Size:** 8" width x 15" height x 4" depth / Includes 4" universal mount plate

**Backplate:** 6.5" wide x 5" ht. (5" to J-Box Center from bottom of Sconce Petal)

Can be Mounted with Petal Orientation Upward or Downward