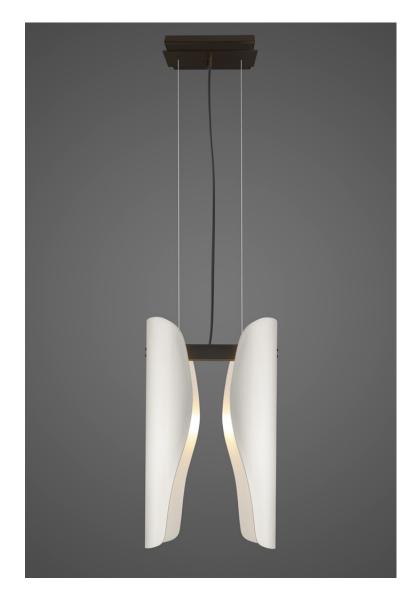

## LOTUS PENDANT - #107P

(White Powder Coat finish shown)

Material Frame: Brass, Stainless Steel or Aluminum

**Finishes Petals/Canopy:** Satin Brass with Clear Coat, Antique Satin Brass with Clear Coat, Satin Stainless Steel; Black, White or Bronze Brown Powder Coat

Finish Center Square Tube: Satin or Dark Antique Aluminum with Clear Coat, Powder Coat Finish Cables: Stainless Steel Standard (no other cable finish available) Finish Electrical Wire: Clear Silver or Black

PETALS Color Combinations with Satin Brass Finish Inside: Black Antique Outside/Brass Inside with Clear Coat, Light Antique Satin Brass Outside/ Brass Inside with Clear Coat, Dark Antique Satin Brass Outside/Brass Inside with Clear Coat

**Size Frame:** 9" width x 15" height x 6" depth / 5' overall drop (5" x 6" Canopy) (Specify Drop, pricing for 5' drop or under standard)

( Variations in all Finishes are inherent in this handmade product )

(2 x 60 Watt LED Bulbs Maximum / Included)