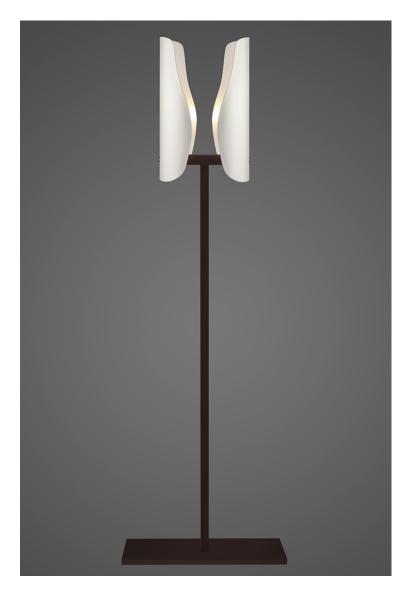

## LOTUS FLOOR LAMP - #107F

(White Powder Coat Petals with Bronze Brown Base shown)

**Material:** Steel Base, Aluminum Post, Brass or Stainless Steel Petals

Finishes Base/Post: Black, Bronze Brown or White Powder Coat

**Finishes Petals:** Satin Brass with Clear Coat, Antique Satin Brass with Clear Coat, Satin Stainless Steel; Black, White or Bronze Brown Powder Coat

Color Combinations Petals with Satin Brass Inside Finish: Black Antique Outside/Brass Inside with Clear Coat, Light Antique Satin Brass Outside/Brass Inside with Clear Coat, Dark Antique Satin Brass Outside/Brass Inside with Clear Coat

**Size Base:** 12" x 6" x 61" height including Petals **Size Petals:** 9" width x 15" height x 6" depth

( Variations in all Finishes are inherent in this handmade product )

(2 x 60 Watt E12 LED Bulbs Maximum / Included - On/Off Switch on Black Cord)