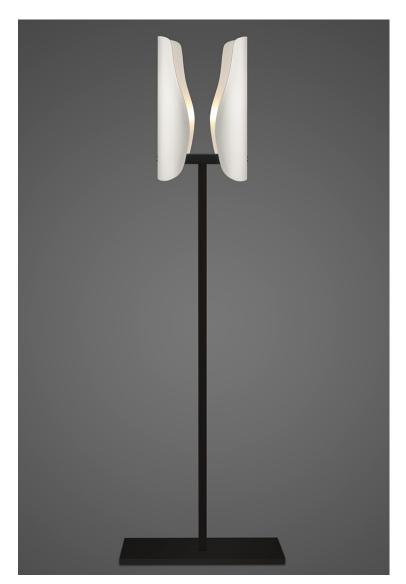

## **LOTUS FLOOR LAMP - #107F**

(White Powder Coat Petals with Black Base shown)

Material: Steel Base, Aluminum Post, Brass or Stainless Steel Petals

Finishes Base/Post: Black, Bronze Brown or White Powder Coat

**Finishes Petals:** Satin Brass with Clear Coat, Antique Satin Brass with Clear Coat, Satin Stainless Steel; Black, White or Bronze Brown Powder Coat

Color Combinations Petals with Satin Brass Inside Finish: Black Antique Outside/Brass Inside with Clear Coat, Light Antique Satin Brass Outside/Brass Inside with Clear Coat, Dark Antique Satin Brass Outside/Brass Inside with Clear Coat

Size Base: 12" x 6" x 61" height including Petals Size Petals: 9" width x 15" height x 6" depth

( Variations in all Finishes are inherent in this handmade product )

(2 x 60 Watt E12 LED Bulbs Maximum / Included - On/Off Switch on Black Cord)