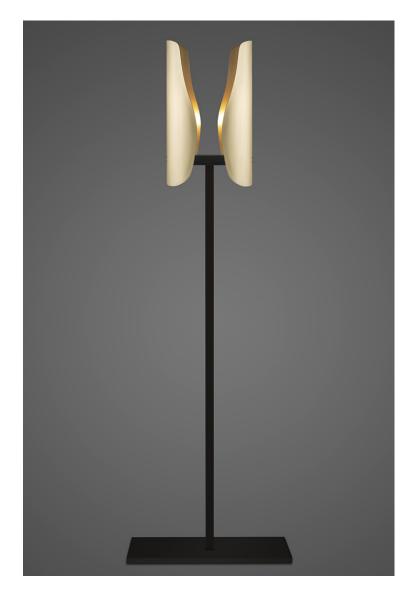

## LOTUS FLOOR LAMP - #107F

(Satin Brass Petals with Black Base shown)

**Material:** Steel Base, Aluminum Post, Brass or Stainless Steel Petals

Finishes Base/Post: Black, Bronze Brown or White Powder Coat

**Finishes Petals:** Satin Brass with Clear Coat, Antique Satin Brass with Clear Coat, Satin Stainless Steel; Black, White or Bronze Brown Powder Coat

Color Combinations Petals with Satin Brass Inside Finish: Black Antique Outside/Brass Inside with Clear Coat, Light Antique Satin Brass Outside/Brass Inside with Clear Coat, Dark Antique Satin Brass Outside/Brass Inside with Clear Coat

**Size Base:** 12" x 6" x 61" height including Petals **Size Petals:** 9" width x 15" height x 6" depth

( Variations in all Finishes are inherent in this handmade product )

(2 x 60 Watt E12 LED Bulbs Maximum / Included - On/Off Switch on Black Cord)