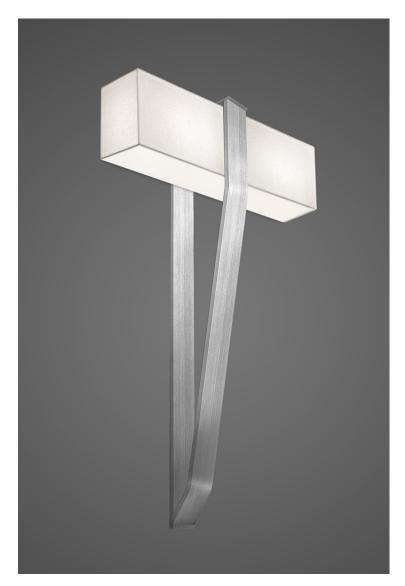

## **PONTE SCONCE - #104S**

(Stainless Steel finish shown)

Material Frame: Brass, Stainless Steel or Aluminum

**Finishes Frame:** Satin Brass with Clear Coat, Antique Satin Brass with Clear Coat, Satin Stainless Steel; Black, White or Bronze Brown Powder Coat

**Size Frame:** 1.5" metal width x 21" length x 4" depth / Includes 4" universal mount plate (2" to J-Box Center from top) Backplate 5" wide x 4" ht.

**Shade Size:** 14" width x 4.25" ht. (shade hangs inside the frame). Translucent White Frosted Diffuser at Shade Bottom included

**Shade Materials:** White or Natural Silk Pongee, White Linen, Black Silk Pongee

Translucent Lining Standard on all shades

( Variations in all Finishes are inherent in this handmade product )

(2 x 60 Watt LED Bulb Maximum / Included)