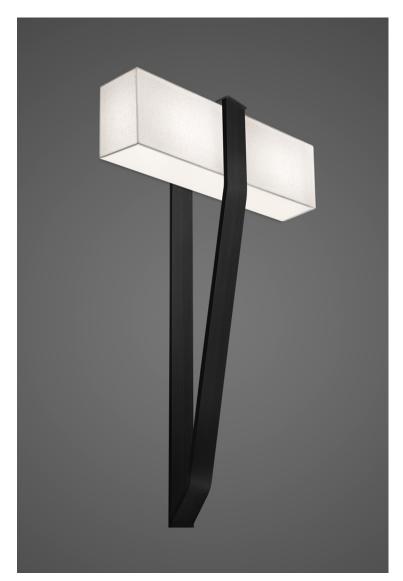

## **PONTE SCONCE - #104S**

(Black Powder Coat finish shown)

Material Frame: Brass, Stainless Steel or Aluminum

**Finishes Frame:** Satin Brass with Clear Coat, Antique Satin Brass with Clear Coat, Satin Stainless Steel; Black, White or Bronze Brown Powder Coat

**Size Frame:** 1.5" metal width x 21" length x 4" depth / Includes 4" universal mount plate (2" to J-Box Center from top) Backplate 5" wide x 4" ht.

**Shade Size:** 14" width x 4.25" ht. (shade hangs inside the frame). Translucent White Frosted Diffuser at Shade Bottom included

**Shade Materials:** White or Natural Silk Pongee, White Linen, Black Silk Pongee

Translucent Lining Standard on all shades

( Variations in all Finishes are inherent in this handmade product )

(2 x 60 Watt LED Bulb Maximum / Included)