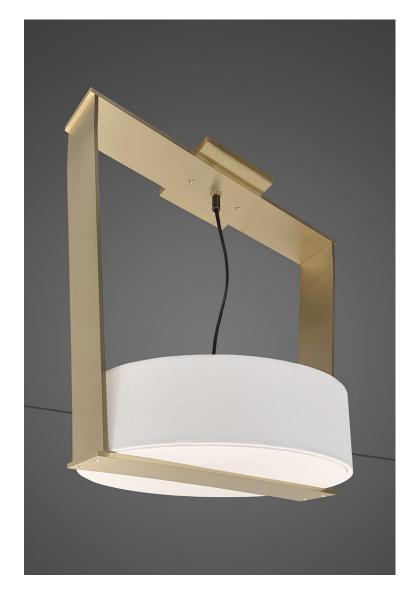

## PONTE PENDANT - #104P

(Satin Brass with Clear Coat finish shown)

Material Frame: Brass or Stainless Steel

**Finishes Frame:** Satin Brass with Clear Coat, Antique Satin Brass with Clear Coat, Satin Stainless Steel; Black, White or Bronze Brown Powder Coat

**Cord Finishes:** Black or Clear Silver Plastic, Red Fabric

**Size Frame:** 18.5" width at ceiling x 15.5" width bottom x 3" depth frame x 18" drop with Shade **Canopy size: 5" x 5" square** 

**Size Shade:** 14" diameter x 4" ht. (sits inside frame) with Translucent White Frosted Diffuser at Bottom

**Shade Materials:** White or Natural Silk Pongee, White Linen, Black Silk Pongee

Translucent Lining Standard on all shades

( Variations in all Finishes are inherent in this handmade product )

(2 x 60 Watt E26 LED Bulb Maximum / Included)