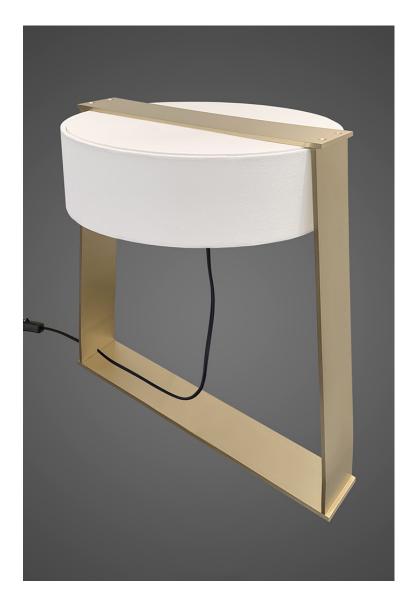

## **PONTE - #104**

(Satin Brass with Clear Coat finish shown)

Material Frame: Brass or Stainless Steel

**Finishes Frame:** Satin Brass with Clear Coat, Antique Satin Brass with Clear Coat, Satin Stainless Steel; Black, White or Bronze Brown Powder Coat

**Size Frame:** 15.5" width top x 18.5" width bottom x 3" depth frame x 17" ht. with Shade

**Size Shade:** 14" diameter x 4" ht. (hangs inside frame) with Top Diffuser Included

**Shade Materials:** White or Natural Silk Pongee, White Linen, Black Silk Pongee

Translucent Lining Standard on all shades

(2 x 60 Watt E26 LED Bulb Maximum / Included) On/Off Switch on Black Fabric, Silver Fabric or Red Fabric Cord)

(Variations in all Finishes are inherent in this handmade product )