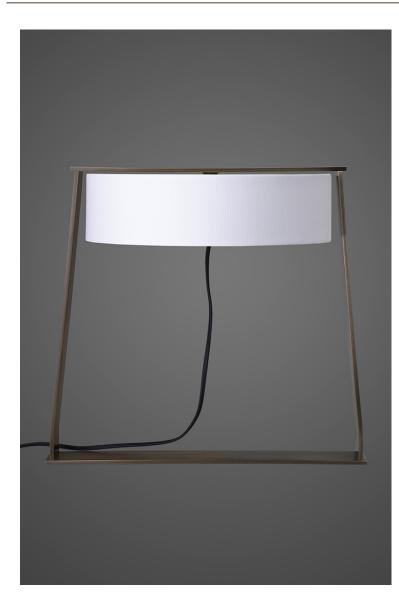

## **PONTE - #104**

(Antique Satin Brass with Clear Coat finish shown)

Material Frame: Brass or Stainless Steel

**Finishes Frame:** Satin Brass with Clear Coat, Antique Satin Brass with Clear Coat, Satin Stainless Steel; Black, White or Bronze Brown Powder Coat

**Size Frame:** 15.5" width top x 18.5" width bottom x 3" depth frame x 17" ht. with Shade

**Size Shade:** 14" diameter x 4" ht. (hangs inside frame) with Top Diffuser Included

**Shade Materials:** White or Natural Silk Pongee, White Linen, Black Silk Pongee

Translucent Lining Standard on all shades

(2 x 60 Watt E26 LED Bulb Maximum / Included) On/Off Switch on Black Fabric, Silver Fabric or Red Fabric Cord)

( Variations in all Finishes are inherent in this handmade product )