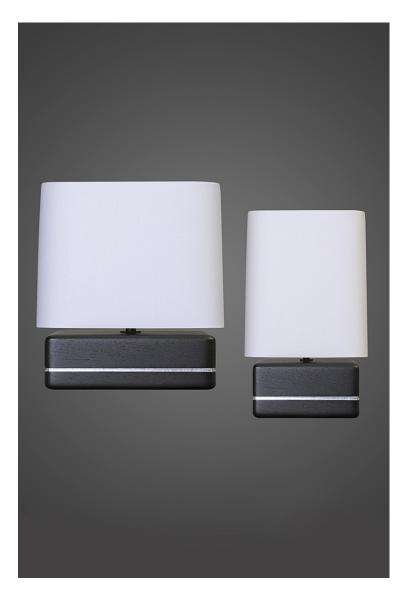

## CODA - #102

Material Base: Walnut / Silver Leaf / Gold Leaf

Finishes Base: Ebonized or Off White Walnut Finish U-Channel Band Detail: Silver Leaf or Gold Leaf

**Shade Materials:** White or Natural Silk Pongee, White Linen, Black Silk Pongee

Translucent - Lining standard on all shades

(Variations in all Finishes are inherent in this handmade product)

Table Lamp - 8" Base (Ebonized Walnut with Silver Leaf finish shown)

**Size Base:** 8" width x 8" depth x 4.75" ht. **Size Shade:** 9" front width x 7" side x 10.5" ht. with Top Diffuser Included. Total Height with Shade 15.5"

(1 x 60 Watt LED Bulb Maximum/Not Included – On/Off Switch on Black Fabric Cord)

Table Lamp - 11.5" Base (Ebonized Walnut with Silver Leaf finish shown)

**Size Base:** 11.5" front width x 8" depth x 4.75" ht. **Size Shade:** 12.5" front width x 7" side x 12" ht. with Top Diffuser Included. Total Height with Shade 17"