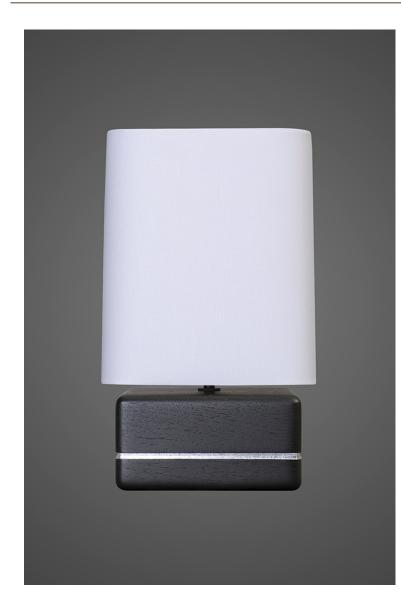

## CODA - #102

Table Lamp - 8" Base (Ebonized Walnut with Silver Leaf finish shown)

Material Base: Walnut / Silver Leaf / Gold Leaf

Finishes Base: Ebonized or Off White Walnut Finish U-Channel Band Detail: Silver Leaf or Gold Leaf

**Size Base:** 8" width x 8" depth x 4.75" ht. **Size Shade:** 9" front width x 7" side x 10.5" ht. with Top Diffuser Included. Total Height with Shade 15.5"

**Shade Materials:** White or Natural Silk Pongee, White Linen, Black Silk Pongee

Translucent - Lining standard on all shades

(1 x 60 Watt LED Bulb Maximum/Not Included – On/Off Switch on Black Fabric Cord)

( Variations in all Finishes are inherent in this handmade product )