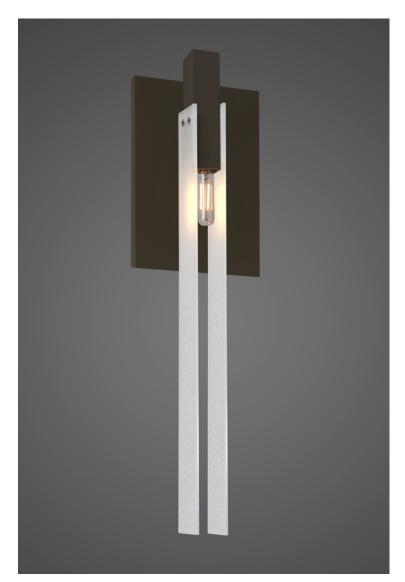

## ANDO SCONCE - #90S-B

Single Bulb Sconce

Material: Aluminum | Low Iron Tempered Glass | Brass

**Finish Rectangular Tube:** Bronze Brown Powder Coat Standard

**Finishes Stems:** Clear Low Iron Tempered Glass, Etched Low Iron Tempered Glass, Satin Brass with Clear Coat

**Finishes Backplate:** Satin Brass or Antique Satin Brass with Clear Coat, Bronze Brown Powder Coat

**Size B Sconce:** 5" width x 5.25" ht. Backplate x 14.5" overall height x 3.5" depth

Includes 4" universal mount plate (4" to J-Box Center from stem bottom)

Single Bulb Version can be mounted with Bulb Orientation Upward or Downward

(1 x 25 Watt T6 Tubular Incandescent or LED Bulb (LED Included) Maximum - E12 Socket)