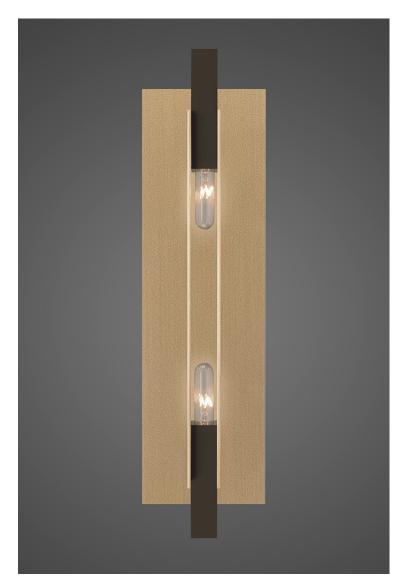

## ANDO SCONCE - #90S-A

Double Bulb Sconce

Material: Aluminum | Low Iron Tempered Glass | Brass

**Finish Rectangular Tube:** Bronze Brown Powder Coat Standard

**Finishes Stems:** Clear Low Iron Tempered Glass, Etched Low Iron Tempered Glass, Satin Brass with Clear Coat

**Finishes Backplate:** Satin Brass or Antique Satin Brass with Clear Coat, Bronze Brown Powder Coat

**Size A Sconce:** 4" width x 17" overall height x 3.5" depth

Includes 4" universal mount plate (J-Box Centered)

Double Bulb Version can be mounted Horizontally or Vertically

(2 x 25 Watt T6 Tubular Incandescent or LED Bulb (LED Included) Maximum - E12 Socket)