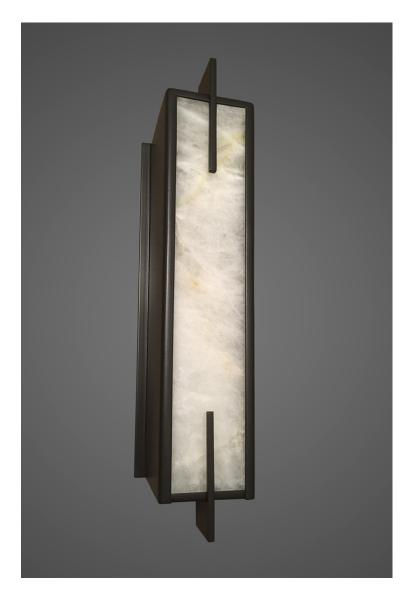

## ONE HUNDRED - #100S OUTDOOR SCONCE

(Bronze Brown UV Powder Coat / Quartz Crystal Stone shown)

**Material:** Stainless Steel & Polished Quartz Crystal Stone or Honed Onyx Stone

Finishes Frame: UV Black, UV Bronze Brown Powder Coat or Satin Stainless Steel

\*UV Powder Coating Finish is not warranted against chalking over time due to weather and UV Exposure.

**Vertical Double Bracket Size:** 3.5" front width x 4" depth x 18" ht. includes Universal Mounting Plate (Additional Attached Backplate width to be specified to cover current J-Box Opening) (J-Box centered)

(Custom sizes quoted upon request)

(Quartz Crystal & Onyx Stone will vary in color and texture - some may contain bronze hues as part of the natural veins)

(Stone may chip slightly in the naturally occurring hairline fractures and should not be interpreted as a defect)

## (Each piece is different)

(25 / 40 / 60 Watt Maximum - 4" Tubular Frosted or A15 Bulbs – 2 x Bulbs Each Sconce)