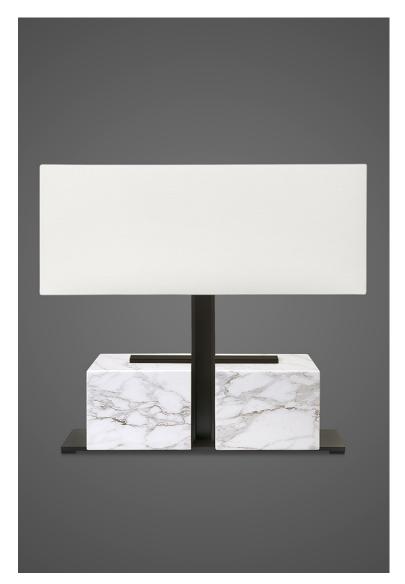

## **BLOQUE - #79B - LARGE BLOCKS**

(Calacatta White Marble stone shown)

Material: Aluminum Frame / 5" ht. Large Calacatta

White Marble Blocks

Finish Base Stones: Calacatta White Marble / Honed

Finishes Frame: Bronze Brown (shown) or Black

Powder Coat

Size Rectangular Shade: 20" x 10" x 9" ht.

w/Attached Top Diffuser Included

Size Base with Shade: 18" width x 6.5" depth x 11"

ht. base with Shade 20" overall height

**Translucent** - Lining standard on all shades

**Shade Materials:** White or Natural Silk Pongee, White Linen, Black Silk Pongee

( Variations in the Natural Calacatta Stone are inherent aspects of this product – Materials will chip slightly in the naturally occurring hairline fractures of the stone and should not be interpreted as a defect )