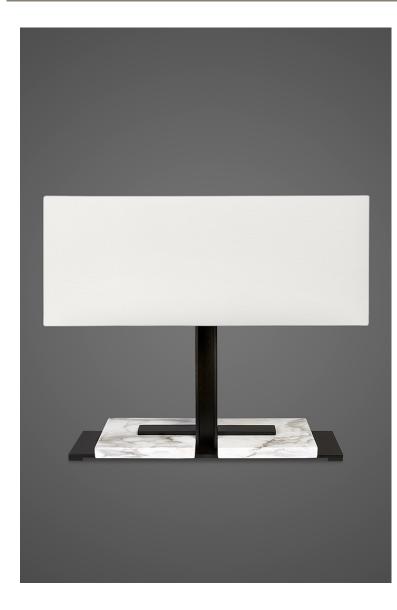

## **BLOQUE - #79A - SLIM STONES**

(Calacatta White Marble stone shown)

Material: Aluminum Frame / 1" ht. Slim Calacatta Stones Finish Base Stones: Calacatta White Marble / Honed

**Finishes Frame:** Bronze Brown (shown) or Black Powder Coat

**Size Rectangular Shade:** 20" x 10" x 9"ht. w/Attached Top Diffuser Included

**Size Base with Shade:** 18" width x 6.5" depth x 11" ht. base with Shade 20" overall height

Translucent - Lining standard on all shades

**Shade Materials:** White or Natural Silk Pongee, White Linen, Black Silk Pongee

(Variations in the Natural Calacatta Stone are inherent aspects of this product – Materials will chip slightly in the naturally occurring hairline fractures of the stone and should not be interpreted as a defect )