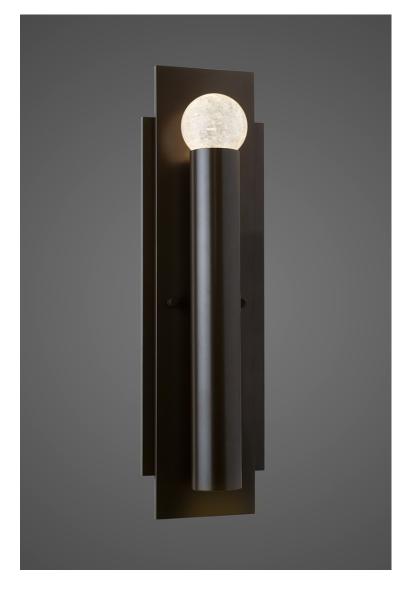

## **CYLINDRE SCONCE - #77S**

Material: Aluminum / Rock Crystal Sphere

Finish: Bronze Brown or Black Powder Coat

**Size:** 5"width x 18"ht. x 3.5"depth (3.5" projection) - (custom length quotes available upon request) Includes 4" universal mount plate (J-Box Centered)

(Variations in the Rock Crystal are inherent aspects of this hand produced product – Rock Crystal will chip slightly in the naturally occurring hairline fractures of the rock during transportation and regular use and should not be interpreted as a defect)

(2 x 25 Watt LED Bulbs Maximum - Included Pre Installed - LED ONLY - Not Dimmable)