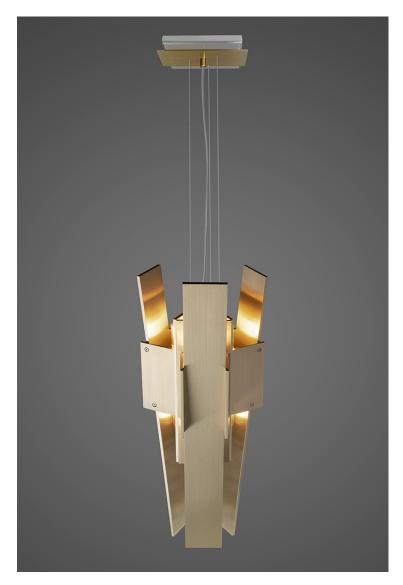

## **SKALA PENDANT - #78P**

(Satin Brass with Clear Coat finish shown)

Material: Brass, Stainless Steel or Aluminum

Finish Frame & Canopy Solid Color: Satin Brass with Clear Coat, Dark or Light Antique Satin Brass with Clear Coat, Satin Stainless Steel; Black, Bronze Brown or White Powder Coat

Color combinations with Satin Brass Finish Inside: Black Antique Outside/Brass Inside with Clear Coat, Light Antique Satin Brass Outside/ Brass Inside with Clear Coat, Dark Antique Satin Brass Outside/Brass Inside with Clear Coat

**Finish 3 Cables:** Stainless Steel Standard (no other cable finishes available)

**Finish Electrical Wire:** Clear Silver Standard (black cord with dark finishes)

**Size - A Orientation:** 10" bottom diameter x 22" height x 5' overall standard drop (5" x 6" Canopy)

**Size - V Orientation (shown):** 10" Top diameter x 22" height x 5' overall standard drop (5" x 6" Canopy) (Specify Drop, pricing for 5' drop or under standard)

(Can be suspended in either Orientation A-wider at bottom or V-wider at top) (must be ordered in the orientation desired – cannot be reversed on site)

( Variations in all Finishes are inherent in this handmade product )

(7 x 25 Watt E12 Candelabra LED Bulbs – Included / Dimmable Bulbs)