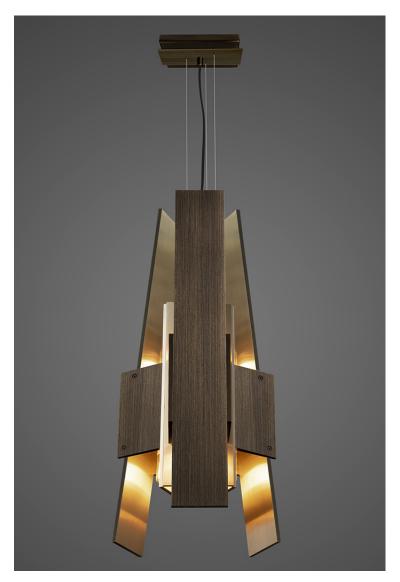

## **SKALA PENDANT - #78P**

(Light Antique Satin Brass with Clear Coat finish shown)

Material: Brass, Stainless Steel or Aluminum

Finish Frame & Canopy Solid Color: Satin Brass with Clear Coat, Dark or Light Antique Satin Brass with Clear Coat, Satin Stainless Steel; Black, Bronze Brown or White Powder Coat

Color combinations with Satin Brass Finish Inside: Black Antique Outside/Brass Inside with Clear Coat, Light Antique Satin Brass Outside/ Brass Inside with Clear Coat, Dark Antique Satin Brass Outside/Brass Inside with Clear Coat

Finish 3 Cables: Stainless Steel Standard (no other cable finishes available)

**Finish Electrical Wire:** Clear Silver Standard (black cord with dark finishes)

**Size - A Orientation:** 10" bottom diameter x 22" height x 5' overall standard drop (5" x 6" Canopy)

**Size - V Orientation:** 10" Top diameter x 22" height x 5' overall standard drop (5" x 6" Canopy) (Specify Drop, pricing for 5' drop or under standard)

(Can be suspended in either Orientation A-wider at bottom or V-wider at top) (must be ordered in the orientation desired – cannot be reversed on site)

( Variations in all Finishes are inherent in this handmade product )

(7 x 25 Watt E12 Candelabra LED Bulbs – Included / Dimmable Bulbs)