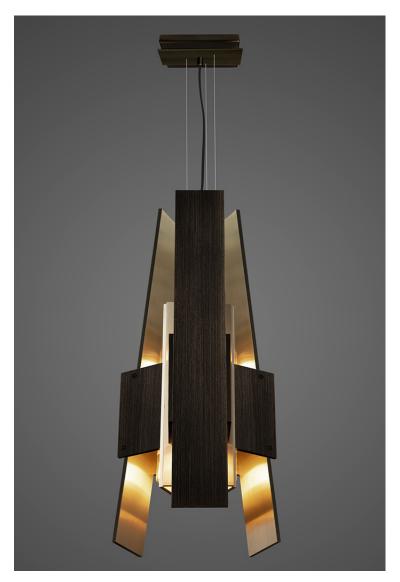

## **SKALA PENDANT - #78P**

(Dark Antique Satin Brass with Clear Coat finish shown)

Material: Brass, Stainless Steel or Aluminum

Finish Frame & Canopy Solid Color: Satin Brass with Clear Coat, Dark or Light Antique Satin Brass with Clear Coat, Satin Stainless Steel; Black, Bronze Brown or White Powder Coat

Color combinations with Satin Brass Finish Inside: Black Antique Outside/Brass Inside with Clear Coat, Light Antique Satin Brass Outside/ Brass Inside with Clear Coat, Dark Antique Satin Brass Outside/Brass Inside with Clear Coat

**Finish 3 Cables:** Stainless Steel Standard (no other cable finishes available)

**Finish Electrical Wire:** Clear Silver Standard (black cord with dark finishes)

**Size - A Orientation:** 10" bottom diameter x 22" height x 5' overall standard drop (5" x 6" Canopy)

**Size - V Orientation:** 10" Top diameter x 22" height x 5' overall standard drop (5" x 6" Canopy) (Specify Drop, pricing for 5' drop or under standard)

(Can be suspended in either Orientation A-wider at bottom or V-wider at top) (must be ordered in the orientation desired – cannot be reversed on site)

( Variations in all Finishes are inherent in this handmade product )

(7 x 25 Watt E12 Candelabra LED Bulbs – Included / Dimmable Bulbs)