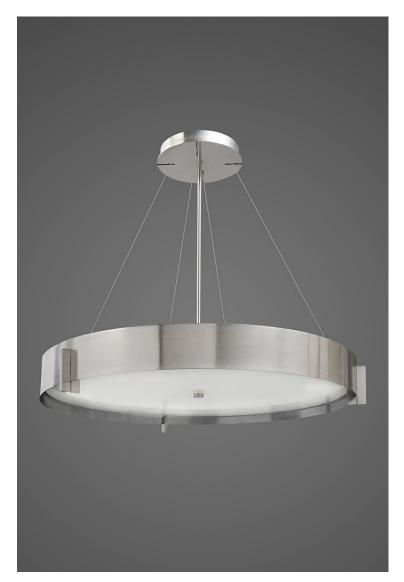

## PANORAMA - #62R - RING ONLY PENDANT

Material: Steel Frame

Panorama Ring: 30" or 36" Dia. x 5" ht. without

stones

Finish Frame: Black Powder Coat or Bronze Brown

Powder Coat, White Powder Coat

Finish Frame: Polished or Satin Stainless Steel

(stainless steel material)

(shown with stainless steel hanging cables)

**Diffuser at bottom**: Translucent White Frosted

Tempered Glass

Canopy 12" diameter / Standard Overall Drop 5' (Specify Overall Drop, pricing for 5' drop or under - standard)

**40 lb. Fixture Weight** (J-Box Installation or Wood Blocking Installation to be determined by Licensed Installer)

**Cable Option:** May be ordered with 4 stainless hanging cables (instead of 4 hanging tubes). Center wire tube remains on either option.

Finish 4 Cables - Stainless Steel Standard (no other cable finish available)

Variations in finish are inherent aspects of this product

(10 x 40 Watt A Shape Small Incandescent or LED Bulbs Maximum)