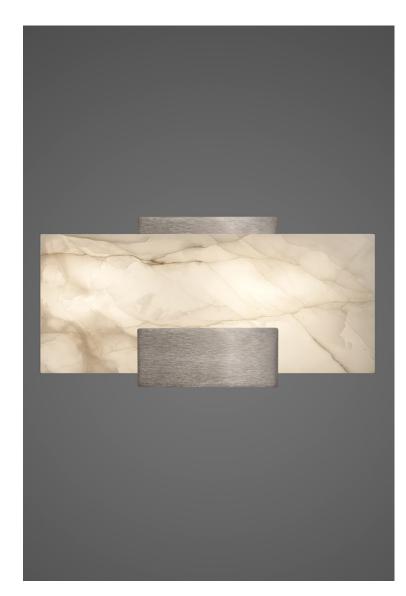

## **ONIX SCONCE - #80S-B**

(Satin stainless steel finish shown)

Material: Metal & Onix (Parchment color)

Finishes Body: Black, Bronze Brown or White Powder Coat, Polished or Satin Stainless Steel

**B.** Horizontal Size: 16" width x 4" depth x 8" ht. (4" projection) includes 4" universal plate (J-Box centered)

(Custom sizes quoted upon request)

(Variations in the Onix Stone Veining are inherent aspects of this natural material – Onix Stones are Backed by 1/8" Acrylic Resin Veneer)

(Stones are naturally cracked by nature and should not be interpreted as a defect)

(Color can be altered by installing either WARM 2700K or COOL 5000K LED Bulbs – Not included)

## (Each piece is different)

Diffusers Are Included With This Sconce - Vertical or Horizontal

( 25 / 40 / 60 Watt Maximum - 4" Tubular Frosted or A15 – 2 x Bulbs )