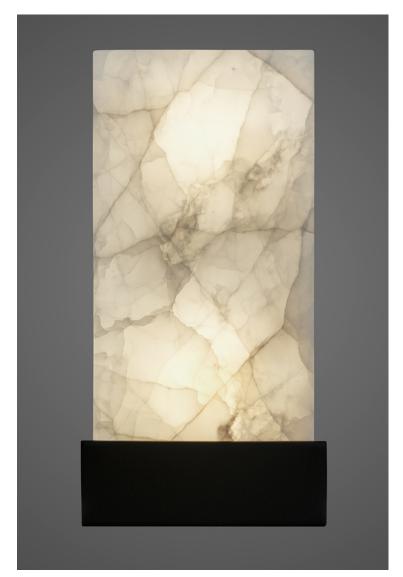

## **ONIX SCONCE - #80S-A**

(Black powder coat finish shown)

Material: Metal & Onix (Parchment color)

**Finishes Body:** Black, Bronze Brown or White Powder Coat, Polished or Satin Stainless Steel

**A. Vertical Single Bracket Size:** 6.5" front width x 4" depth x 14" ht. (4" projection) includes 4" universal plate (J-Box centered)

(Custom sizes quoted upon request)

(Variations in the Onix Stone Veining are inherent aspects of this natural material – Onix Stones are Backed by 1/8" Acrylic Resin Veneer)

(Stones are naturally cracked by nature and should not be interpreted as a defect)

(Color can be altered by installing either WARM 2700K or COOL 5000K LED Bulbs – Not included)

## (Each piece is different)

Diffusers Are Included With This Sconce - Vertical or Horizontal

( 25 / 40 / 60 Watt Maximum - 4" Tubular Frosted or A15 – 2 x Bulbs )