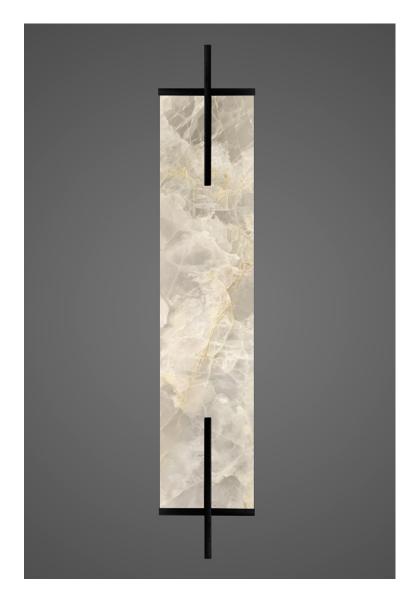

## **ONIX SCONCE - #80S-C**

(Black powder coat finish shown)

Material: Metal & Onix (Parchment color)

**Finishes Body:** Black, Bronze Brown or White Powder Coat, Polished or Satin Stainless Steel

**C. Vertical Double Bracket Size:** 3.5" front width x 4" depth x 18" ht. (4" projection) includes 4" universal plate (Additional Flat Backplate included – 4.25" width) (J-Box centered)

(Custom sizes quoted upon request)

(Variations in the Onix Stone Veining are inherent aspects of this natural material – Onix Stones are Backed by 1/8" Acrylic Resin Veneer)

(Stones are naturally cracked by nature and should not be interpreted as a defect)

(Color can be altered by installing either WARM 2700K or COOL 5000K LED Bulbs – Not included)

## (Each piece is different)

Diffusers Are Included With This Sconce - Vertical or Horizontal

(25 / 40 / 60 Watt Maximum - 4" Tubular Frosted or A15 – 2 x Bulbs )