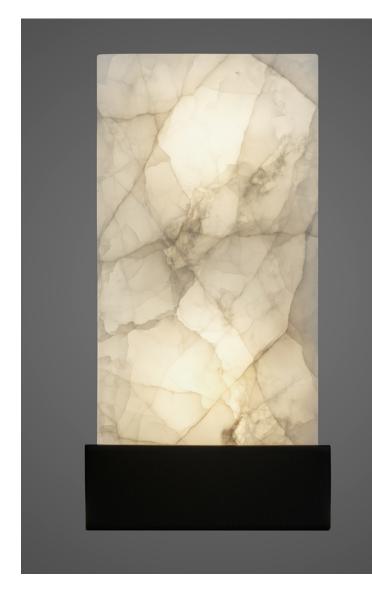

## **ONIX SCONCE - #80S-A**

(Black powder coat finish shown)

Material: Metal & Onix (Parchment color)

Finishes Body: Black, Bronze Brown or White Powder Coat, Polished or Satin Stainless Steel

**A. Vertical Single Bracket Size:** 6.5" front width x 4" depth x 14" ht. (4" projection) includes 4" universal plate (J-Box centered)

(Custom sizes quoted upon request)

(Variations in the Onix Stone Veining are inherent aspects of this material)

(Stone may chip slightly in the naturally occurring hairline fractures and should not be interpreted as a defect)

## (Each piece is different)

Diffusers Are Included With This Sconce - Vertical or Horizontal

(25 / 40 / 60 Watt Maximum - 4" Tubular Frosted or A15 – 2 x Bulbs )