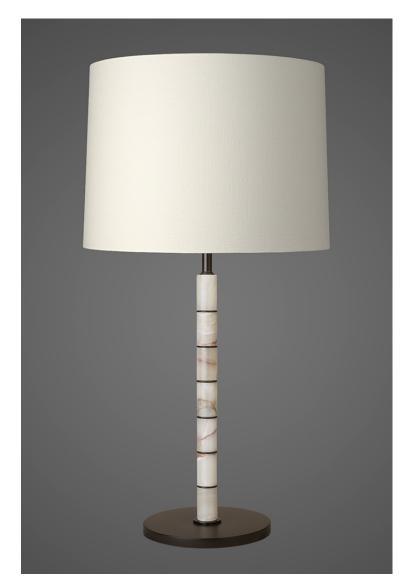

## ONYX- #22

Material: Onyx Stone - Honed / Walnut Wood Base

Finish Base: Walnut Brown Finish Rings: Bronze Brown

**Size:** 9" dia. x 20.5" ht.

with shade add 12" or 14" to base height

(A, B or C shade recommended)

(Variations in the Onyx Stone Veining and slightly irregular verticality of the post are inherent aspects of this hand produced product)

(Onyx will chip slightly in the naturally occurring hairline fractures of the stone and should not be interpreted as a defect)

## SHADE OPTIONS

**A.** 14" top x 15" bottom x 12" height

**B**. 16" x 18" x 12" ht.

**C**. 18" x 19" x 14" ht.

**Diffuser:** Top or bottom with 4" hole at center available at upcharge

1/2" Opaque Self-Fold or 1/2" Brown Trim