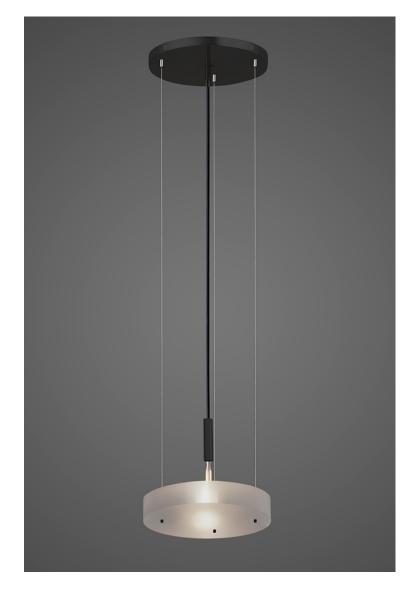

## LUCID PENDANT - #23P

9" Pendant

Material: Etched Acrylic Cylinder / Stainless Steel

Finish Canopy and Wire Tube: Black or Bronze Brown Powder Coat, Polished or Satin Stainless Steel

Finish 3 Cables: Stainless Steel Standard (no other cable finish available) Finish Electrical Wire: Black Standard

**Size Etched Acrylic Cylinder:** 9" diameter x 1" height (8" diameter Canopy)

**Standard Overall Drop:** 5' (Specify Drop, pricing for 5' drop or under standard Net)

(1 x 60 Watt LED Bulb Maximum - Included)