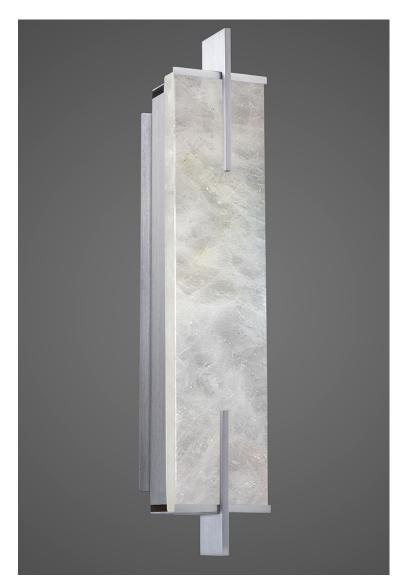

## ORESTES SUAREZ

LIGHTING

## **GLACIARES SCONCE - #38S-C**

(Satin Stainless Steel finish shown)

Material: Metal and Polished Quartz Crystal Stone or Etched Glass

**Finishes Body:** Black, Bronze Brown or White Powder Coat, Polished or Satin Stainless Steel, Satin Brass w/ clear coat

C. Vertical Double Bracket Size: 3.5" front width x 4" depth x 18" ht. (4" projection) includes 4" universal plate (Additional Flat Backplate Included – 4.25" width) (J-Box centered)

(Custom sizes quoted upon request)

(QUARTZ CRYSTAL STONE WILL VARY IN COLOR AND TEXTURE - some may contain bronze hues as part of the natural veins)

(Stone may chip slightly in the naturally occurring hairline fractures and should not be interpreted as a defect)

## (Each piece is different)

Diffusers Are Included With This Sconce
- Vertical or Horizontal

( 25 / 40 / 60 Watt Maximum - 4" Tubular Frosted or A15 – 2 x Bulbs )