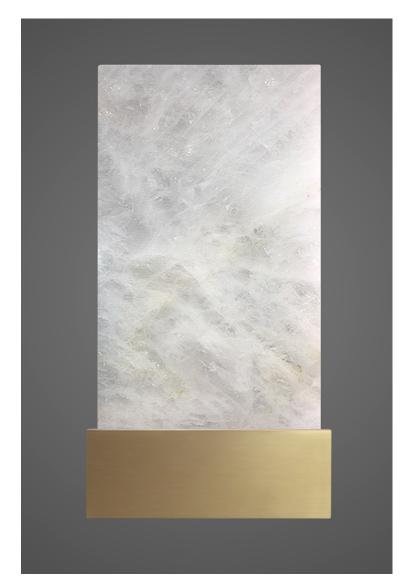

## **GLACIARES SCONCE - #38S-A**

(Satin Brass finish shown)

Material: Metal and Polished Quartz Crystal Stone or Etched Glass

**Finishes Body:** Black, Bronze Brown or White Powder Coat, Polished or Satin Stainless Steel, Satin Brass w/ clear coat

**A. Vertical Single Bracket Size:** 6.5" width x 4" depth x 14" ht. (4" projection) includes 4" universal plate (J-Box centered)

(Custom sizes quoted upon request)

(QUARTZ CRYSTAL STONE WILL VARY IN COLOR AND TEXTURE - some may contain bronze hues as part of the natural veins)

(Stone may chip slightly in the naturally occurring hairline fractures and should not be interpreted as a defect)

## (Each piece is different)

Diffusers Are Included With This Sconce - Vertical or Horizontal

(25 / 40 / 60 Watt Maximum - 4" Tubular Frosted or A15 – 2 x Bulbs)