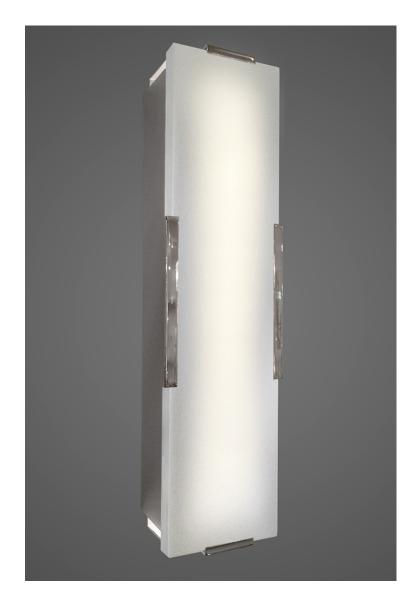

## **GLACIARES SCONCE - #38S-D**

(Polished Stainless Steel, etched glass finish shown)

**Material:** Metal and Polished Quartz Crystal Stone or Etched Glass

Finishes Body: Black, Bronze Brown or White Powder Coat, Polished or Satin Stainless Steel, Satin Brass w/ clear coat

**D. Vertical 4-Bracket Size:** 4" backplate width / 5" front width x 4" depth x 18" ht. (4" projection) includes 4" universal plate (J-Box centered)

(Custom sizes quoted upon request)

(QUARTZ CRYSTAL STONE WILL VARY IN COLOR AND TEXTURE - some may contain bronze hues as part of the natural veins)