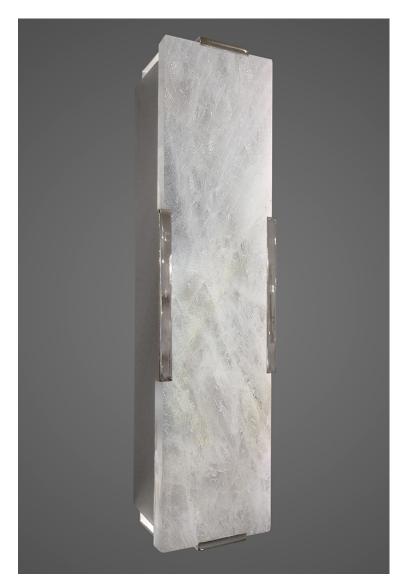

## **GLACIARES SCONCE - #38S-D**

(Polished Stainless Steel finish shown)

Material: Metal and Polished Quartz Crystal Stone or Etched Glass

Finishes Body: Black, Bronze Brown or White Powder Coat, Polished or Satin Stainless Steel, Satin Brass w/ clear coat

**D. Vertical 4-Bracket Size:** 4" backplate width / 5" front width x 4" depth x 18" ht. (4" projection) includes 4" universal plate (J-Box centered)

(Custom sizes quoted upon request)

(QUARTZ CRYSTAL STONE WILL VARY IN COLOR AND TEXTURE - some may contain bronze hues as part of the natural veins)

(Stone may chip slightly in the naturally occurring hairline fractures and should not be interpreted as a defect)

## (Each piece is different)

Diffusers Are Included With This Sconce - Vertical or Horizontal

( 25 / 40 / 60 Watt Maximum - 4" Tubular Frosted or A15 – 3 x Bulbs )