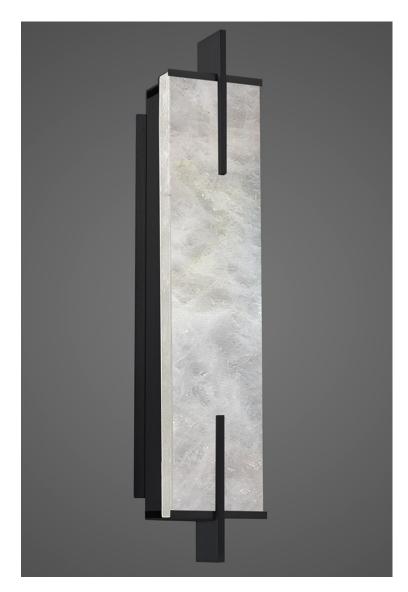

## **GLACIARES SCONCE - #38S-C**

(Black Powder Coat finish shown)

**Material:** Metal and Polished Quartz Crystal Stone or Etched Glass

**Finishes Body:** Black, Bronze Brown or White Powder Coat, Polished or Satin Stainless Steel, Satin Brass w/ clear coat

C. Vertical Double Bracket Size: 3.5" front width x 4" depth x 18" ht. (4" projection) includes 4" universal plate (Additional Flat Backplate Included – 4.25" width) (J-Box centered)

(Custom sizes quoted upon request)

(QUARTZ CRYSTAL STONE WILL VARY IN COLOR AND TEXTURE - some may contain bronze hues as part of the natural veins)

(Stone may chip slightly in the naturally occurring hairline fractures and should not be interpreted as a defect)

## (Each piece is different)

Diffusers Are Included With This Sconce
- Vertical or Horizontal

( 25 / 40 / 60 Watt Maximum - 4" Tubular Frosted or A15 – 2 x Bulbs )