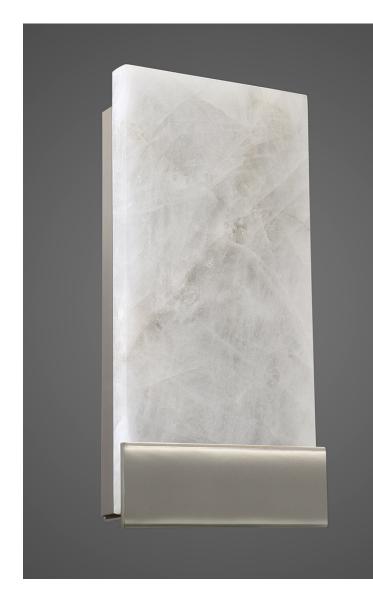

## **GLACIARES SCONCE - #38S-A**

(Polished Stainless Steel finish shown)

**Material:** Metal and Polished Quartz Crystal Stone or Etched Glass

Finishes Body: Black, Bronze Brown or White Powder Coat, Polished or Satin Stainless Steel, Satin Brass w/ clear coat

**A. Vertical Single Bracket Size:** 6.5" width x 4" depth x 14" ht. (4" projection) includes 4" universal plate (J-Box centered)

(Custom sizes quoted upon request)

(QUARTZ CRYSTAL STONE WILL VARY IN COLOR AND TEXTURE - some may contain bronze hues as part of the natural veins)