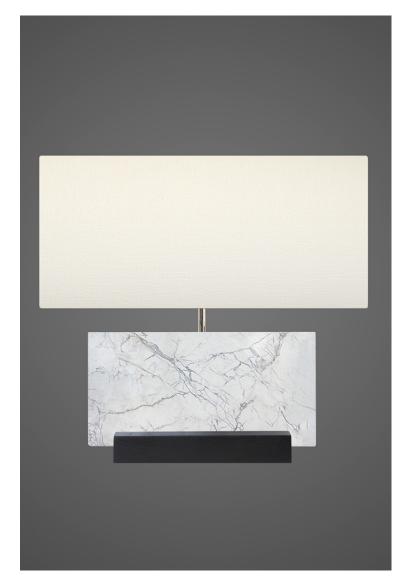

## LAGO - #38L - MARBLE

(White Linen Shade with Honed Carrara Marble shown)

Material: Walnut Wood Base with 3 Stone options

Finish Wood Base: Ebonized Black or Off White w/1"

Thick Stone

Finish Riser: Satin Brass, Bronze Brown, Black Powder Coat, Satin or Polished Stainless Steel

**Metal Edge Stone Trim:** Black or Bronze Brown, Satin Brass or Antique Satin Brass with Clear Coat

## **Stone Options:**

Polished Quartz Crystal (white crystal color) Honed Carrara Marble Honed Onyx Stone (parchment color)

**Size Base w/Stone & Shade:** 16" width x 1" thick stone x 7" depth base x 18" ht. with Shade

**Size Rectangular Shade:** 20" x 10" x 9" ht. with Top Diffuser included

(Quartz Crystal, Carrara Marble & Onyx Stones Vary In Color And Texture - Quartz/Onyx may contain bronze hues as part of the natural veins, may chip slightly in the naturally occurring hairline fractures and should not be interpreted as a defect.)

**Shade Materials:** White Linen, White Silk Pongee, Black Silk Pongee **Translucent** - Lining standard on all shades

· ·

(1 x 100 Watt Bulb Maximum - Dimmer on Cord)